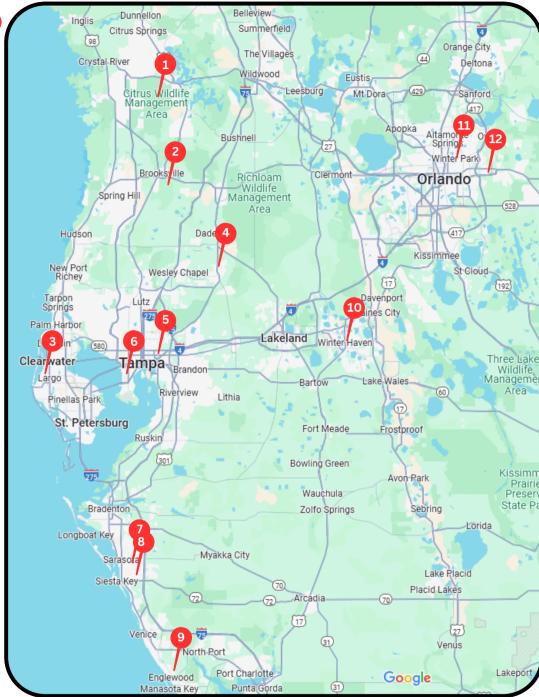

#### YARN SHOP MAP

Fiber Arts Gallery 111 Old Main St #301 Inverness, FL 34450

Panbanged Knits & Fiber Shoppe 100 S Main St Brooksville, FL 34601

> Criativity Crafts (3) 720 9th Ave SW Largo, FL 33770

**Quixotic Fibers** 38336 5th Ave Zephyrhills, FL 33542

Pop Yarn 1624 E 7th Ave Suite 243 Tampa, FL 33605

Suncoast Yarns 3347 S West Shore Blvd #3 Tampa, FL 33629

Hashtag Yarn Corner 2781 Bee Ridge Road, Sarasota, FL 34231

> A Good Yarn 5736 Clark Rd Sarasota, FL 34233

A Bit o' Yarn 234 N. Indiana Ave Englewood, FL 34223

Four Purls Yarn Shop 334 3rd St NW Winter Haven, FL 33881 Olive & Two Ewe Studios at Needleworks Parish Hall/St Richard's Episcopal Church 111 **Crafting Space** 5151 Lake Howell Rd Winter Park, FL 32792

**KnitCessities** 3370 Rouse Rd #115 Orlando, FL 32817

Swan City Yarns Online only