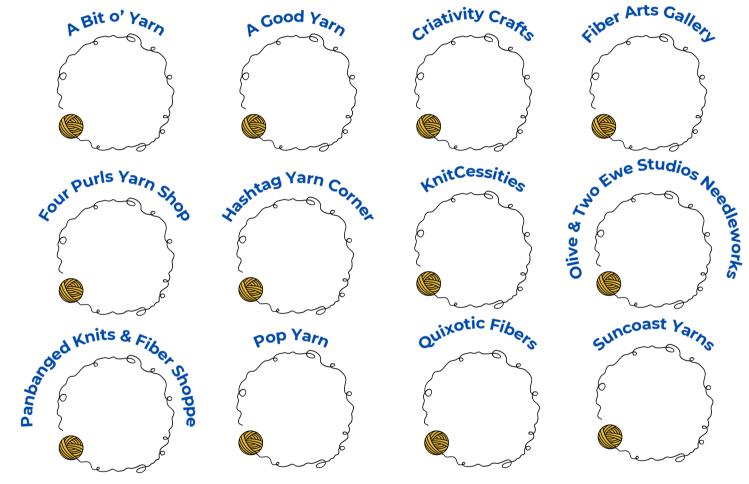

#### YARN SHOP LIST & STAMPS

There are 13 LYS participating and to be entered into the Grand Prize Drawing, you will need at least 10 stamps/stickers.

Out of those 10, three (3) are allowed to be internet shopping

#### YARN SHOP MAP

Fiber Arts Gallery 111 Old Main St #301 Inverness, FL 34450

Panbanged Knits & Fiber Shoppe 100 S Main St Brooksville, FL 34601

> Criativity Crafts (3) 720 9th Ave SW Largo, FL 33770

**Quixotic Fibers** 38336 5th Ave Zephyrhills, FL 33542

Pop Yarn 1624 E 7th Ave Suite 243 Tampa, FL 33605

Suncoast Yarns 3347 S West Shore Blvd #3 Tampa, FL 33629

Hashtag Yarn Corner 2781 Bee Ridge Road, Sarasota, FL 34231

> A Good Yarn 5736 Clark Rd Sarasota, FL 34233

A Bit o' Yarn 234 N. Indiana Ave Englewood, FL 34223

Four Purls Yarn Shop 334 3rd St NW Winter Haven, FL 33881 Olive & Two Ewe Studios at Needleworks Parish Hall/St Richard's Episcopal Church 111 **Crafting Space** 5151 Lake Howell Rd Winter Park, FL 32792

**KnitCessities** 3370 Rouse Rd #115 Orlando, FL 32817

Swan City Yarns Online only